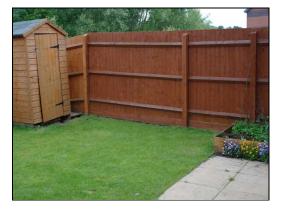

Driveway to the front affording off road parking for two vehicles adjacent to front lawned area with shrub borders. To the rear is an attractive, enclosed Garden with lawn area, plant borders, patio & garden shed.

### **OUTSIDE**

The enclosed rear garden is laid to lawn with planted borders and 2 x paved areas

**VIEWING: By appointment through Dove Property**