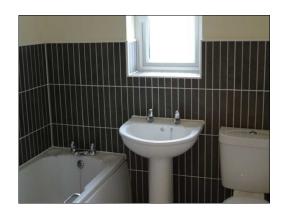

ENSUITE SHOWER ROOM fitted with a white three piece suite comprising low level w.c., pedestal wash hand basin, & corner shower cubicle.

FAMILY BATHROOM appointed with a white three piece suite comprising low level W.C., pedestal wash hand basin, and bath.