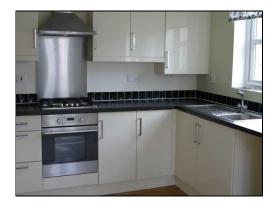

DINING KITCHEN (15'8" x 10'.6") Kitchen area being fitted with a modern range of base and eye level units incorporating integral Electrolux electric oven & 4 ring gas hob, graphite colour laminate work surface and stainless steel sink with drainer. Ample space for fridge/fridge with plumbing for washing machine. Karndean type flooring to kitchen area with fitted carpet to dining space.